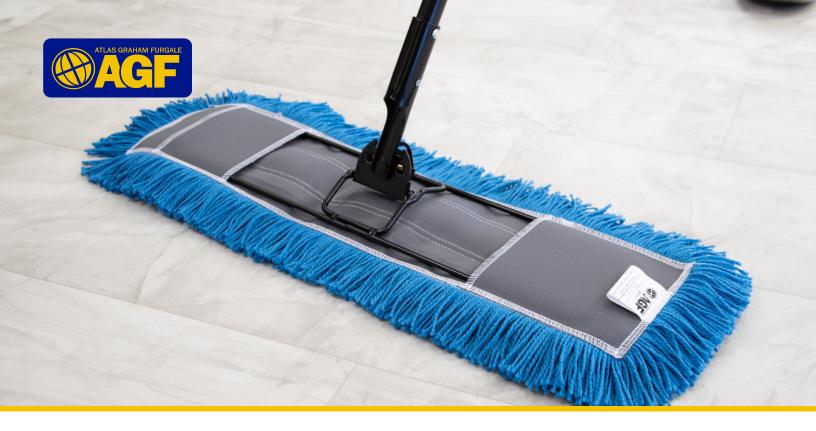

## **ELECTRASTAT™ DUST MOP**

## DESIGNED FOR DURABILITY AND LAUNDERABILITY

Electrastat is made from a heavy nylon yarn that attracts dust without mop treatment and is exceptionally durable. Electrastat is offered in three bright colours for use in institutions where colour-coding is used. The mops feature universal boot construction for increased compatability.

Electrastat is perfect for hospitals, schools, long term care facilities or where dust mop treatment is prohibited.

- Nylon yarn creates an electrostatic charge to trap and hold dust, no treatment required.
- · Colour options for implementing colour-coding strategies.
- Universal backing is compatable with every style of
- · Great for hospitals, schools, and commercial buildings.