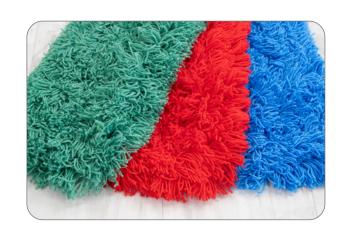

## DESIGNED FOR DURABILITY AND LAUNDERABILITY

Electrastat is made from a heavy nylon yarn that attracts dust without mop treatment and is exceptionally durable. Electrastat is offered in three bright colours for use in institutions where colour-coding is used. The mops feature universal boot construction for increased compatability.

Electrastat is perfect for hospitals, schools, long term care facilities or where dust mop treatment is prohibited.

- Nylon yarn creates an electrostatic charge to trap and hold dust, no treatment required.
- · Colour options for implementing colour-coding strategies.
- Universal backing is compatable with every style of
- · Great for hospitals, schools, and commercial buildings.